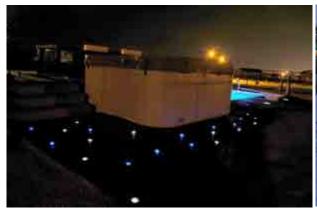

Our paver fittings are suitable for use in a variety of different applications and are the ideal solution to floor level lighting both indoors and outside.

### Uses include:

- · Marker lighting for pathways and entrances
- · Wall washing, inside or out
- · Uplighting columns or archways
- Mood lighting in any room in the house, including wet rooms and pool areas
   Paver fittings can be installed in many surfaces including wooden floors, decking, paving, stair skirting and concrete.