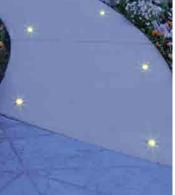

### Uses include:

- · Marker lighting for pathways and entrances
- · Wall washing, inside or out
- · Uplighting columns or archways
- Mood lighting in any room in the house, including wet rooms and pool areas
   Paver fittings can be installed in many surfaces including wooden floors, decking, paving, stair skirting and concrete.