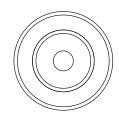

### **APPLICATION**

A round paver manufactured from stainless steel with clear glass front lens and an internal domed lens.

This allows for installation in a walkover situation while also allowing the light beam to be focussed, while the clear glass front gives greater light output and also allows the light to travel further.

#### **SPECIFICATION**

Glass: Clear
Beam Angle: 40° - 75°
Material: Stainless steel
Colours available: Natural
Flange size: 48 mm
Weight: 197.3 g
Mounting hole size: 36 mm

Ferrule size: M10 or 8 mm smooth