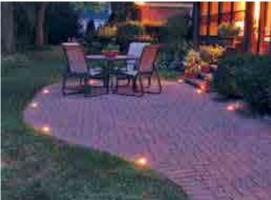

### **APPLICATION**

A round paver manufactured from stainless steel with clear glass front lens and an internal domed lens.

This allows for installation in a walkover situation while also allowing the light beam to be focussed, while the clear glass front gives greater light output and also allows the light to travel further.

### Uses include:

- · Marker lighting for pathways and entrances
- · Wall washing, inside or out
- · Uplighting columns or archways
- Mood lighting in any room in the house, including wet rooms and pool areas
   Paver fittings can be installed in many surfaces including wooden floors, decking, paving, stair skirting and concrete.